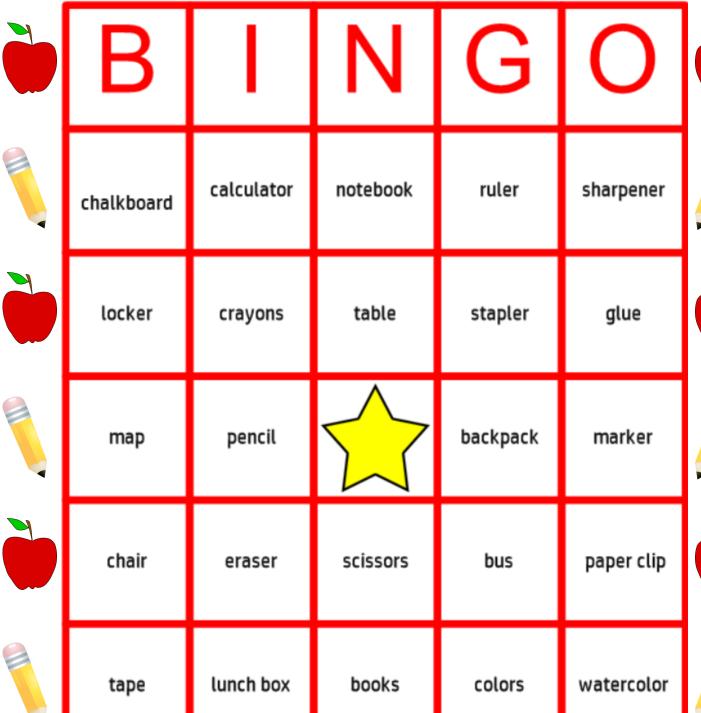

### B | I |N|G|O

| marker | bus | calculator | chair | paper clip |
|--------|-----|------------|-------|------------|
|--------|-----|------------|-------|------------|

| school | table | pencil | desk | scissors |
|--------|-------|--------|------|----------|
|        |       |        |      |          |