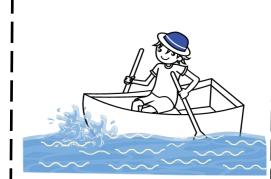

## Row, Row, Row Your Boat

- 1. What is happening?
  - A boat is sinking in a stream.
  - O A boy is rowing a boat down a stream.
  - O A boy is rowing a boat up a stream
- 2. Where is the boat is going?
  - Across the river.
  - O Down a stream.
  - O Up a stream.
- 3. Who is rowing the boat?
  - O A boy
  - A fish
  - O A girl

- 4. How is the boat moving?
  - O The wind is moving it.
- O A boy is rowing it.
- A motor pushes it.
- 5. Which pair of words rhyme?
- O boat row
- O life merrily
- stream dream
- 6. What is the title of the reading?
  - The Boat Goes Down the Stream.
  - O Row, Row, Row your Boat.
  - Row, Row, Row you're the ship.