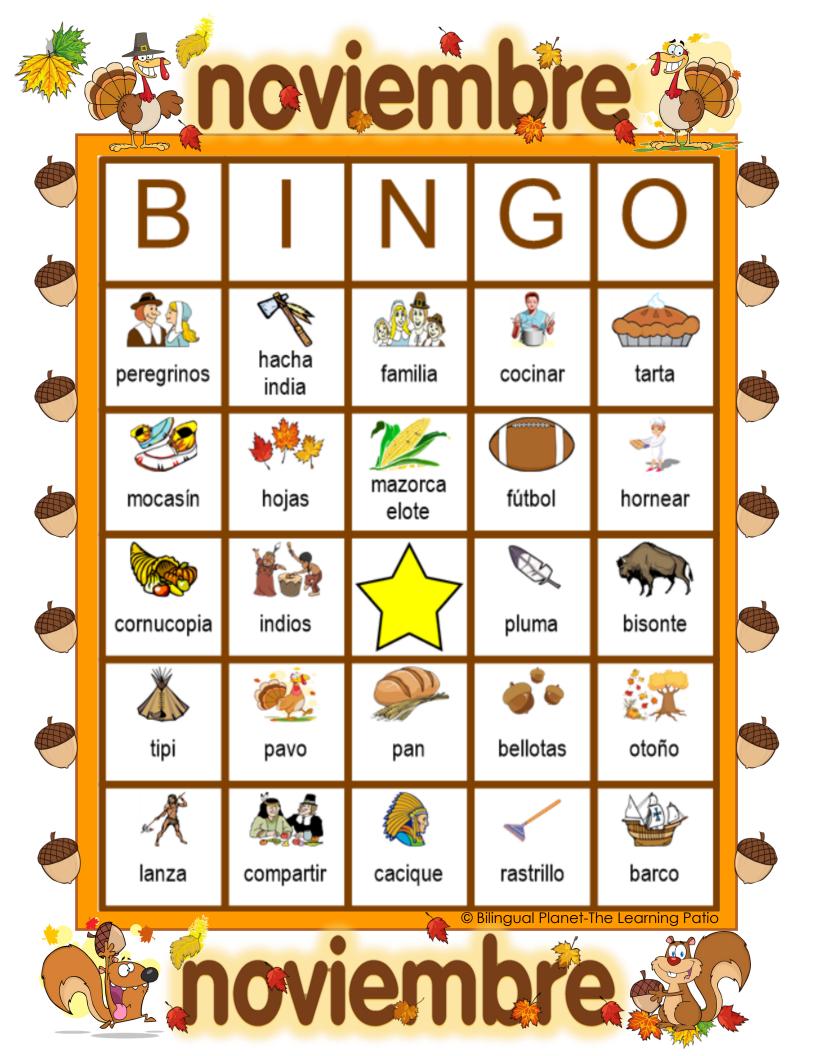

## BINGO - tarjetas de llamado noviembre

| tipi           | cosecha          | bisonte | indios     | peregrinos        |
|----------------|------------------|---------|------------|-------------------|
| lanza          | mazorca<br>elote | mocasín | pan        | familia           |
| arquero        | tarta            | hojas   | cacique    | pavo<br>guajolote |
| compartir      | fútbol           | hornear | bellotas   | otoño             |
| hacha<br>india | barco            | pluma   | cornucopia | rastrillo         |
| cocinar        |                  |         |            |                   |