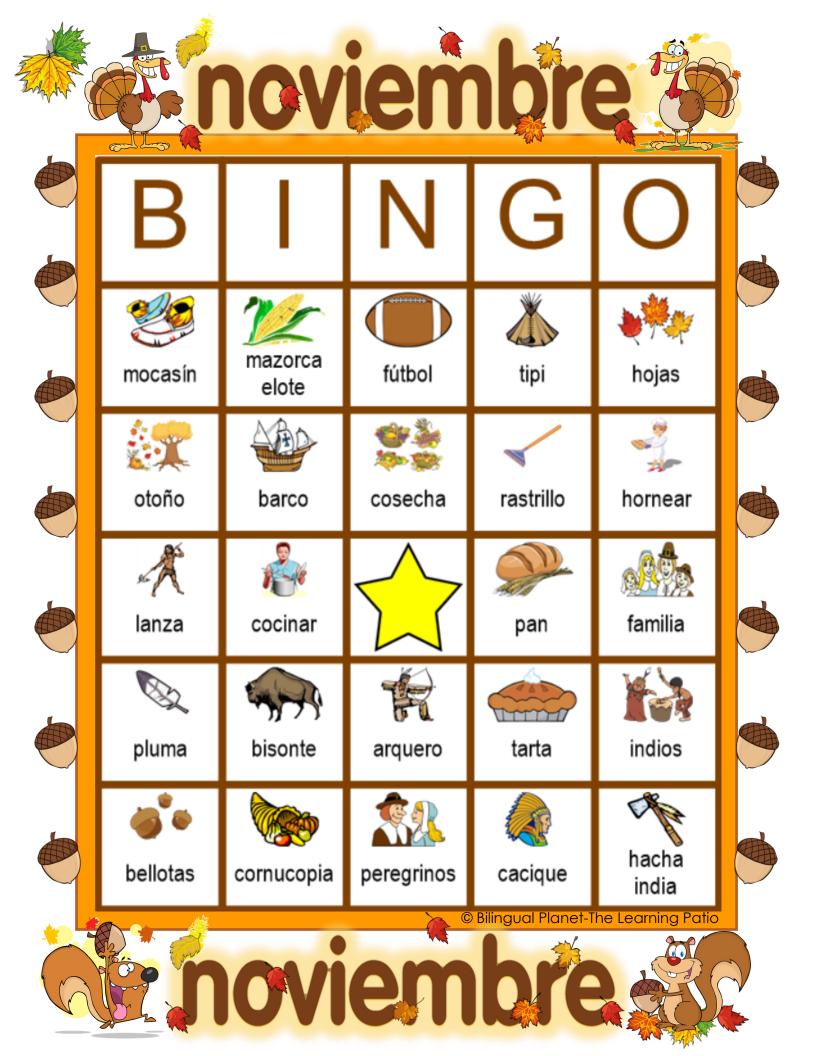

## BINGO - tarjetas de llamado noviembre

| tipi           | cosecha          | bisonte | indios     | peregrinos        |
|----------------|------------------|---------|------------|-------------------|
| lanza          | mazorca<br>elote | mocasín | pan        | familia           |
| arquero        | tarta            | hojas   | cacique    | pavo<br>guajolote |
| compartir      | fútbol           | hornear | bellotas   | otoño             |
| hacha<br>india | barco            | pluma   | cornucopia | rastrillo         |
| cocinar        |                  |         |            |                   |