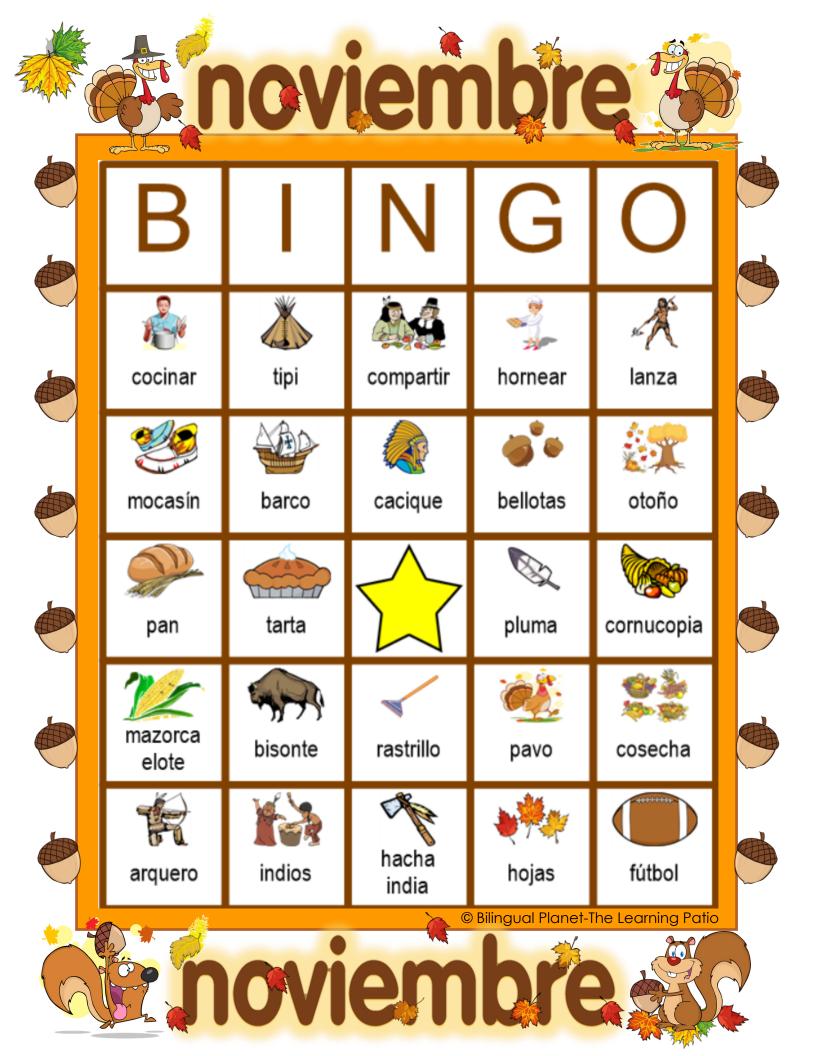

## BINGO - tarjetas de llamado noviembre

| tipi           | cosecha          | bisonte | indios     | peregrinos        |
|----------------|------------------|---------|------------|-------------------|
| lanza          | mazorca<br>elote | mocasín | pan        | familia           |
| arquero        | tarta            | hojas   | cacique    | pavo<br>guajolote |
| compartir      | fútbol           | hornear | bellotas   | otoño             |
| hacha<br>india | barco            | pluma   | cornucopia | rastrillo         |
| cocinar        |                  |         |            |                   |