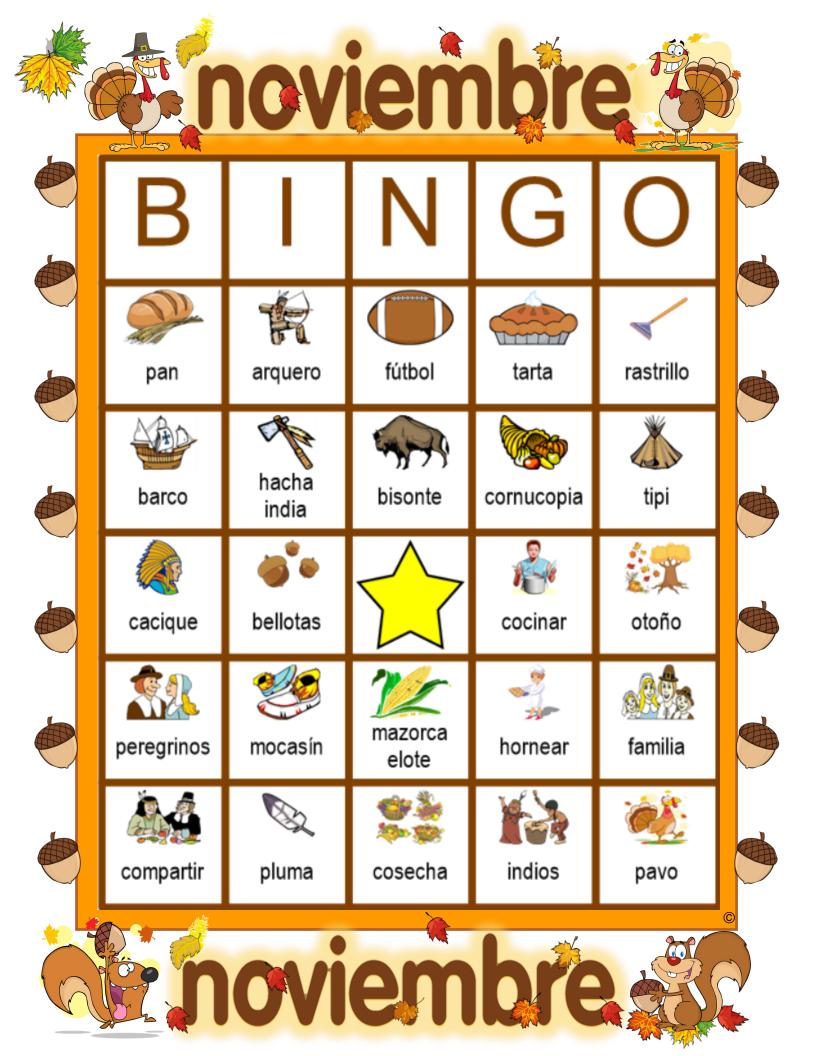

## BINGO - tarjetas de llamado noviembre

| tipi           | cosecha          | bisonte | indios     | peregrinos        |
|----------------|------------------|---------|------------|-------------------|
| lanza          | mazorca<br>elote | mocasín | pan        | familia           |
| arquero        | tarta            | hojas   | cacique    | pavo<br>guajolote |
| compartir      | fútbol           | hornear | bellotas   | otoño             |
| hacha<br>india | barco            | pluma   | cornucopia | rastrillo         |
| cocinar        |                  |         |            |                   |