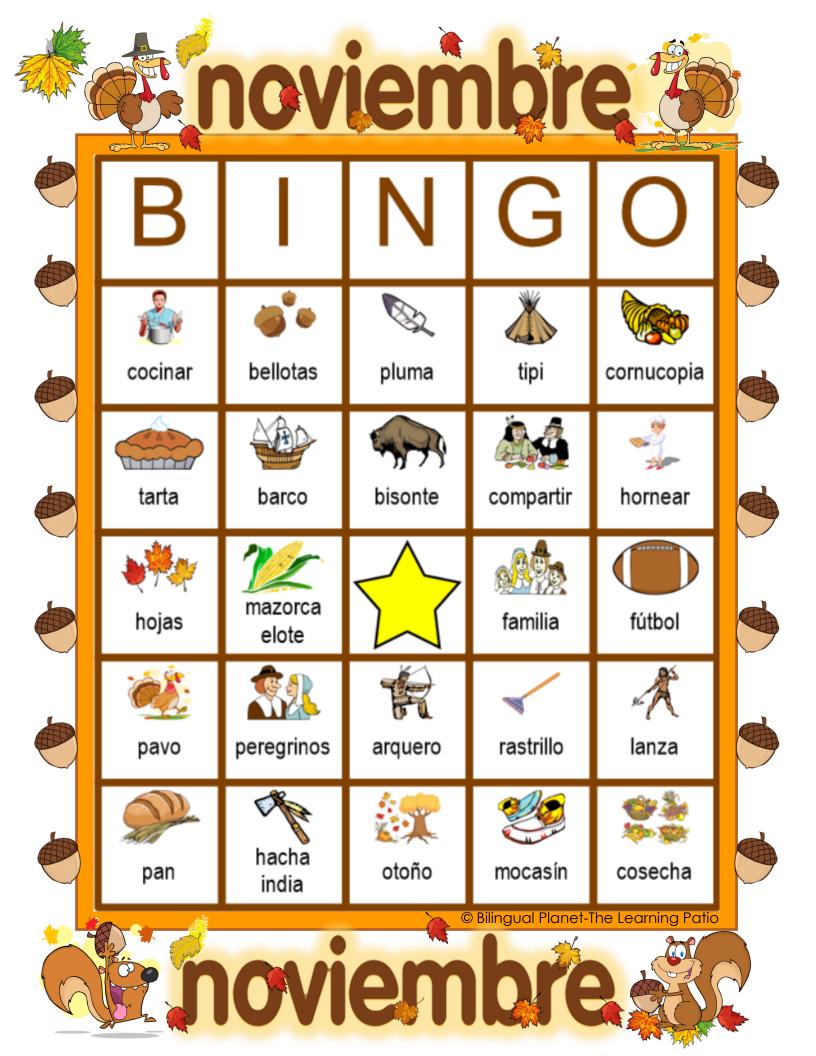

## BINGO - tarjetas de llamado noviembre

| tipi           | cosecha          | bisonte | indios     | peregrinos        |
|----------------|------------------|---------|------------|-------------------|
| lanza          | mazorca<br>elote | mocasín | pan        | familia           |
| arquero        | tarta            | hojas   | cacique    | pavo<br>guajolote |
| compartir      | fútbol           | hornear | bellotas   | otoño             |
| hacha<br>india | barco            | pluma   | cornucopia | rastrillo         |
| cocinar        |                  |         |            |                   |