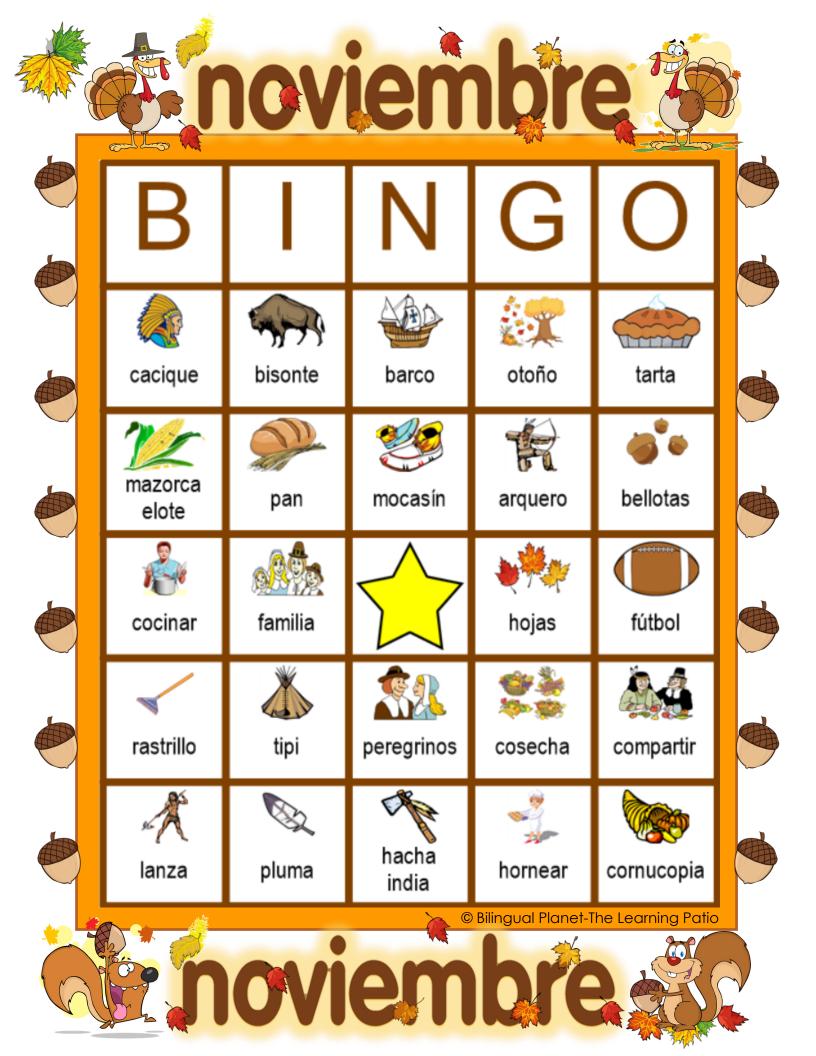

## BINGO - tarjetas de llamado noviembre

| tipi           | cosecha          | bisonte | indios     | peregrinos        |
|----------------|------------------|---------|------------|-------------------|
| lanza          | mazorca<br>elote | mocasín | pan        | familia           |
| arquero        | tarta            | hojas   | cacique    | pavo<br>guajolote |
| compartir      | fútbol           | hornear | bellotas   | otoño             |
| hacha<br>india | barco            | pluma   | cornucopia | rastrillo         |
| cocinar        |                  |         |            |                   |