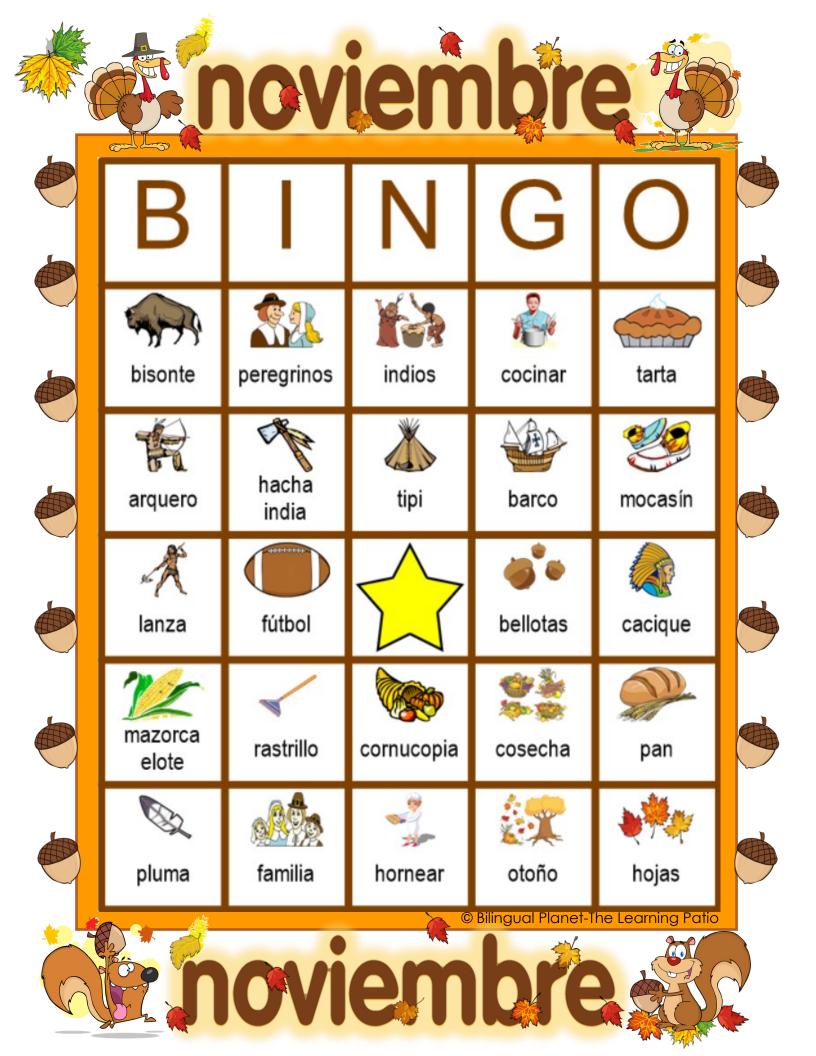

## BINGO - tarjetas de llamado noviembre

| tipi           | cosecha          | bisonte | indios     | peregrinos        |
|----------------|------------------|---------|------------|-------------------|
| lanza          | mazorca<br>elote | mocasín | pan        | familia           |
| arquero        | tarta            | hojas   | cacique    | pavo<br>guajolote |
| compartir      | fútbol           | hornear | bellotas   | otoño             |
| hacha<br>india | barco            | pluma   | cornucopia | rastrillo         |
| cocinar        |                  |         |            |                   |