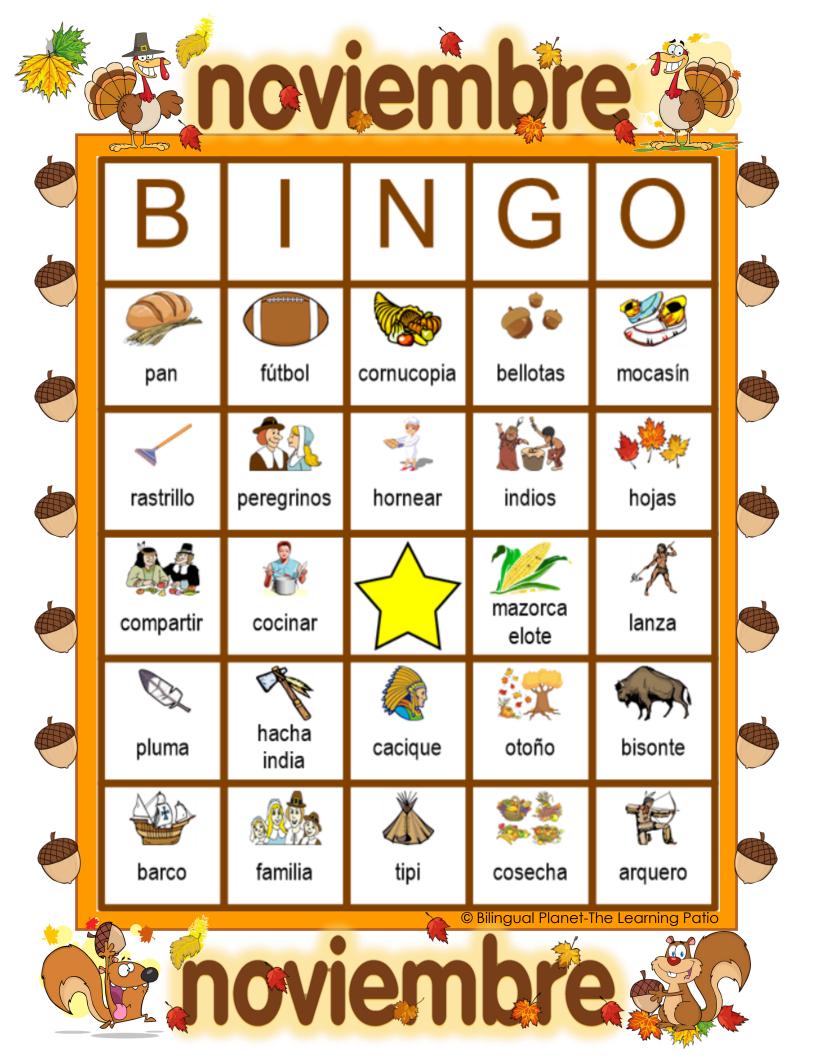

## BINGO - tarjetas de llamado noviembre

| tipi           | cosecha          | bisonte | indios     | peregrinos        |
|----------------|------------------|---------|------------|-------------------|
| lanza          | mazorca<br>elote | mocasín | pan        | familia           |
| arquero        | tarta            | hojas   | cacique    | pavo<br>guajolote |
| compartir      | fútbol           | hornear | bellotas   | otoño             |
| hacha<br>india | barco            | pluma   | cornucopia | rastrillo         |
| cocinar        |                  |         |            |                   |