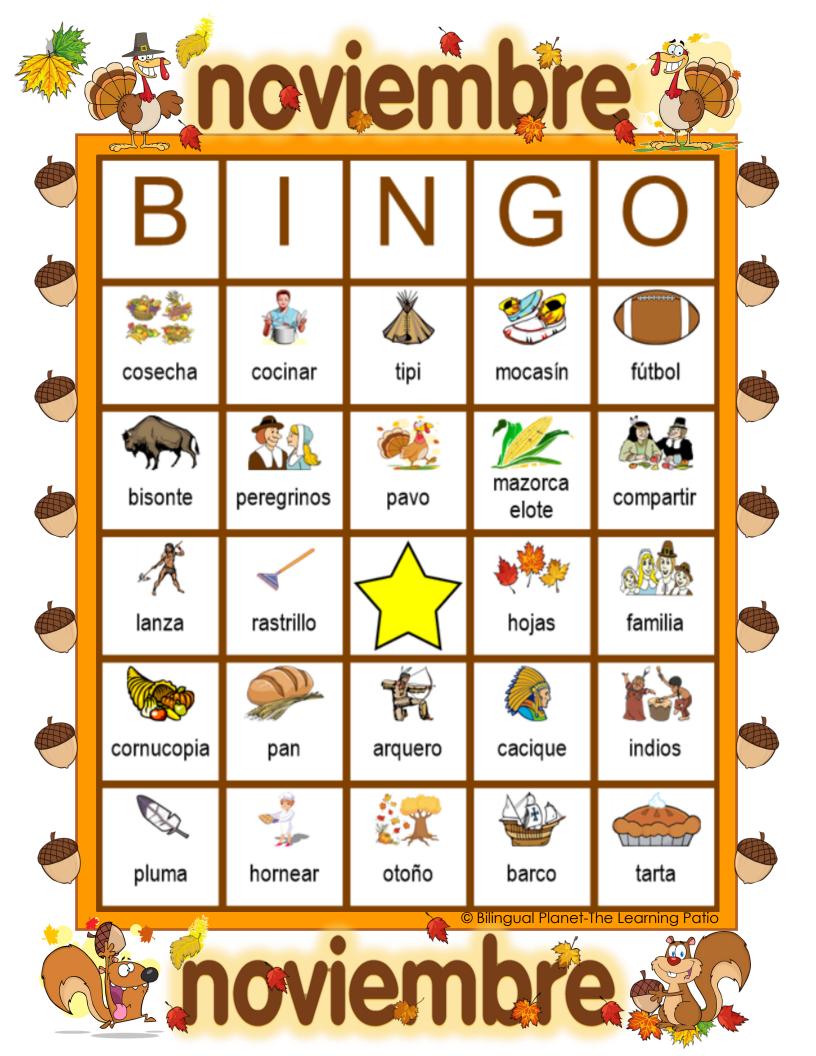

## BINGO - tarjetas de llamado noviembre

| tipi           | cosecha          | bisonte | indios     | peregrinos        |
|----------------|------------------|---------|------------|-------------------|
| lanza          | mazorca<br>elote | mocasín | pan        | familia           |
| arquero        | tarta            | hojas   | cacique    | pavo<br>guajolote |
| compartir      | fútbol           | hornear | bellotas   | otoño             |
| hacha<br>india | barco            | pluma   | cornucopia | rastrillo         |
| cocinar        |                  |         |            |                   |