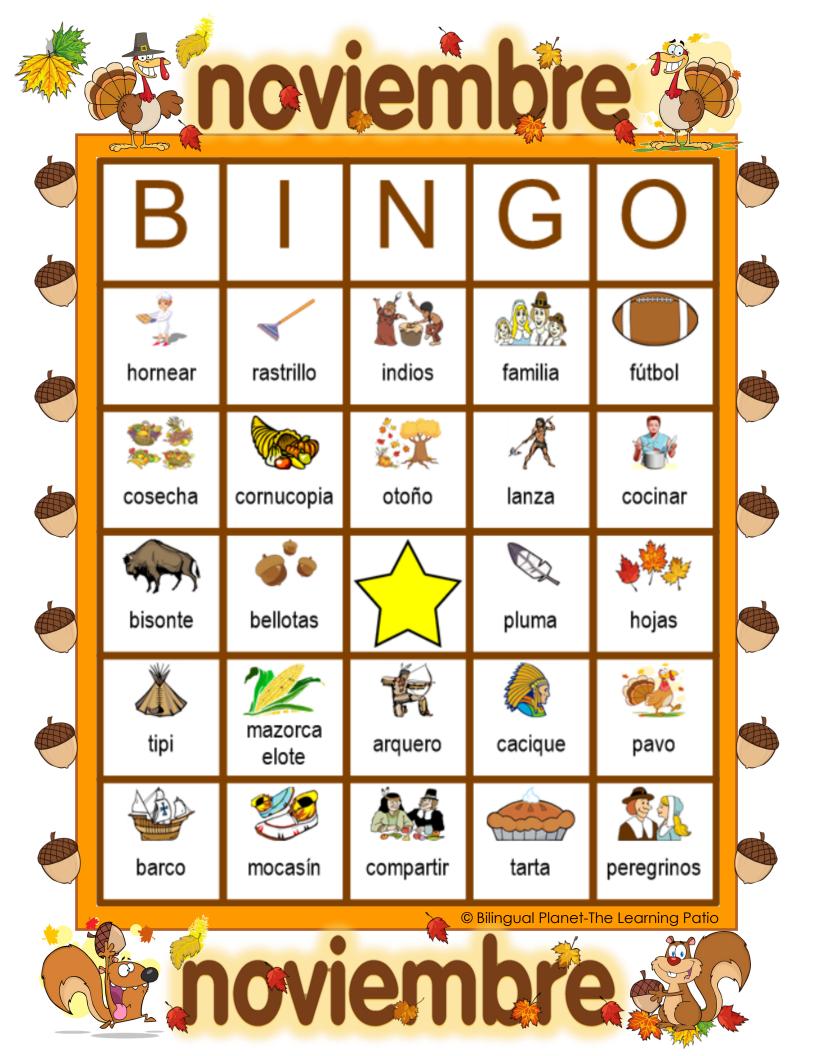

## BINGO - tarjetas de llamado noviembre

| tipi           | cosecha          | bisonte | indios     | peregrinos        |
|----------------|------------------|---------|------------|-------------------|
| lanza          | mazorca<br>elote | mocasín | pan        | familia           |
| arquero        | tarta            | hojas   | cacique    | pavo<br>guajolote |
| compartir      | fútbol           | hornear | bellotas   | otoño             |
| hacha<br>india | barco            | pluma   | cornucopia | rastrillo         |
| cocinar        |                  |         |            |                   |