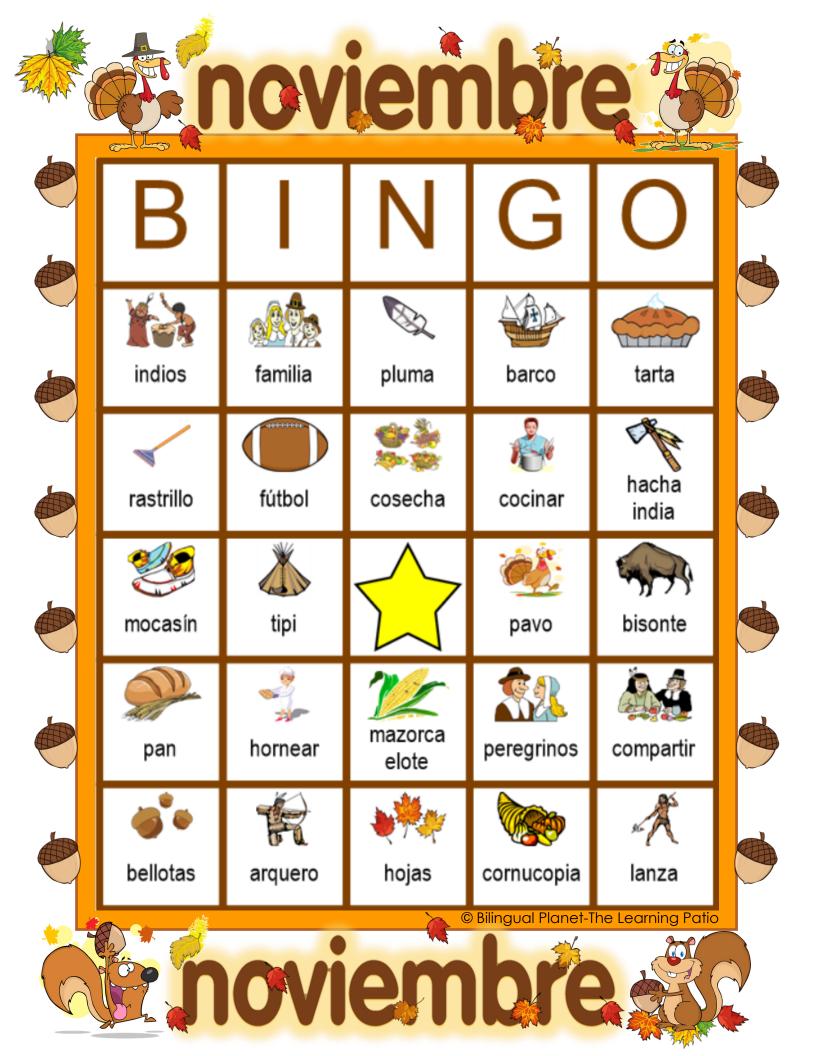

## BINGO - tarjetas de llamado noviembre

| tipi           | cosecha          | bisonte | indios     | peregrinos        |
|----------------|------------------|---------|------------|-------------------|
| lanza          | mazorca<br>elote | mocasín | pan        | familia           |
| arquero        | tarta            | hojas   | cacique    | pavo<br>guajolote |
| compartir      | fútbol           | hornear | bellotas   | otoño             |
| hacha<br>india | barco            | pluma   | cornucopia | rastrillo         |
| cocinar        |                  |         |            |                   |