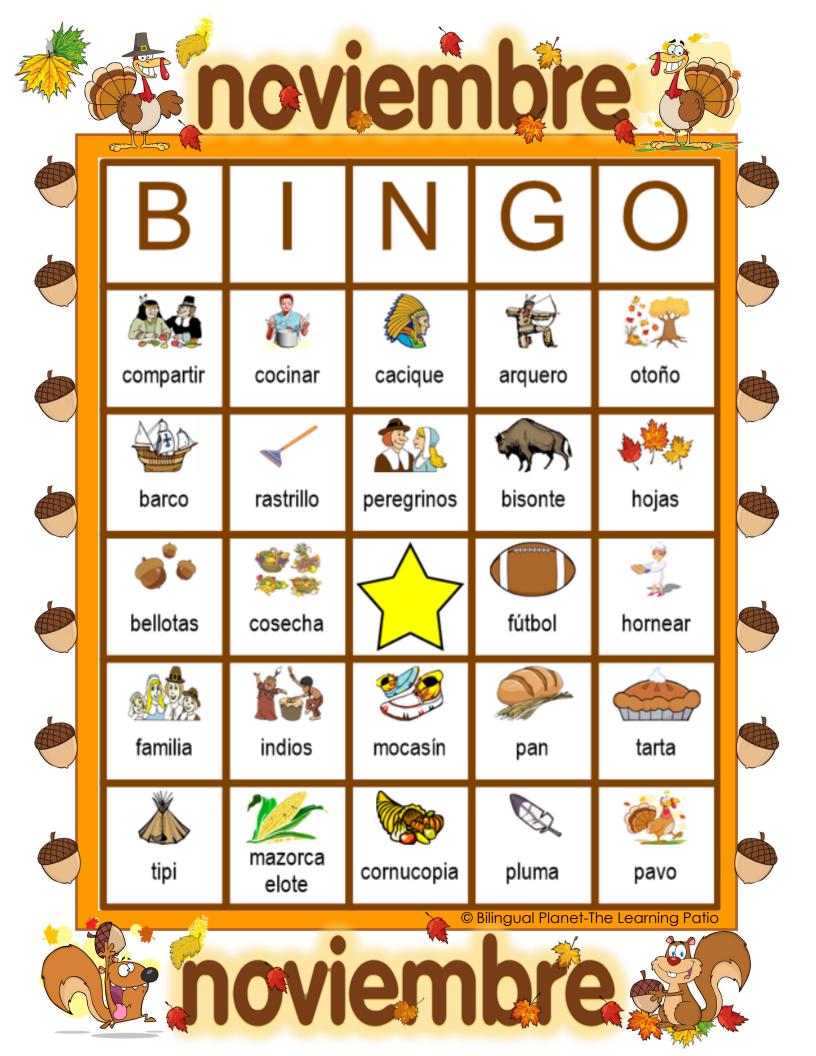

## BINGO - tarjetas de llamado noviembre

| tipi           | cosecha          | bisonte | indios     | peregrinos        |
|----------------|------------------|---------|------------|-------------------|
| lanza          | mazorca<br>elote | mocasín | pan        | familia           |
| arquero        | tarta            | hojas   | cacique    | pavo<br>guajolote |
| compartir      | fútbol           | hornear | bellotas   | otoño             |
| hacha<br>india | barco            | pluma   | cornucopia | rastrillo         |
| cocinar        |                  |         |            |                   |