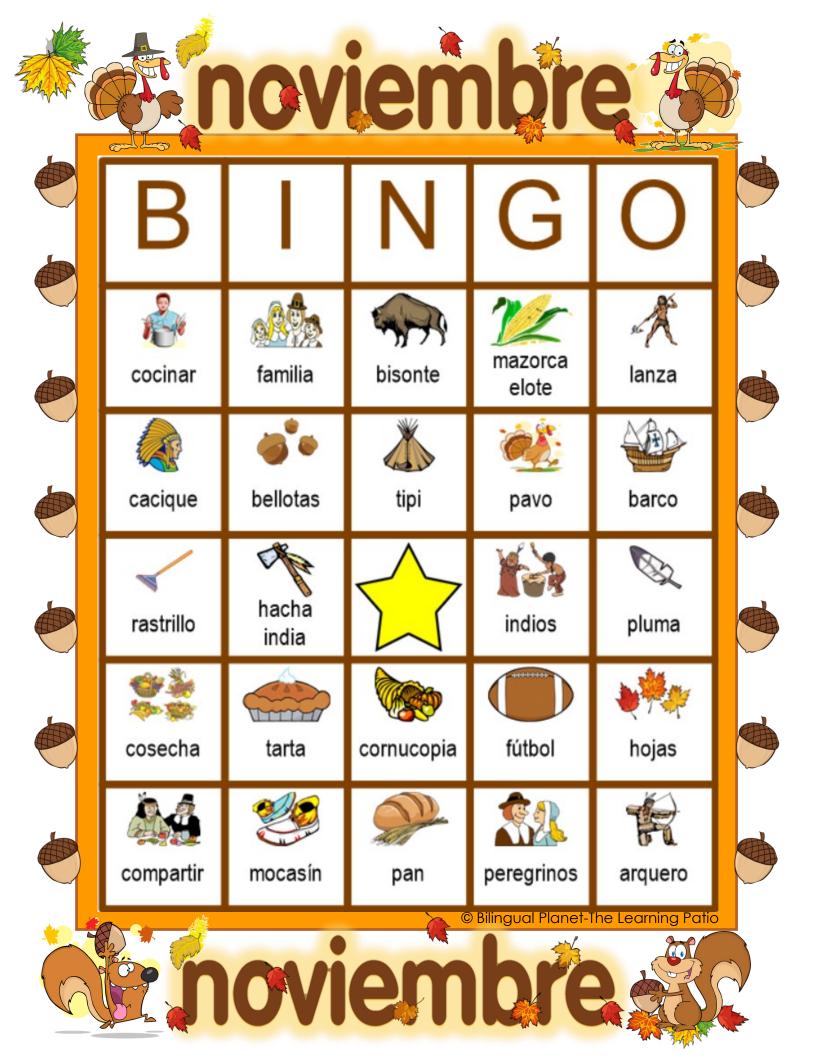

## BINGO - tarjetas de llamado noviembre

| tipi           | cosecha          | bisonte | indios     | peregrinos        |
|----------------|------------------|---------|------------|-------------------|
| lanza          | mazorca<br>elote | mocasín | pan        | familia           |
| arquero        | tarta            | hojas   | cacique    | pavo<br>guajolote |
| compartir      | fútbol           | hornear | bellotas   | otoño             |
| hacha<br>india | barco            | pluma   | cornucopia | rastrillo         |
| cocinar        |                  |         |            |                   |