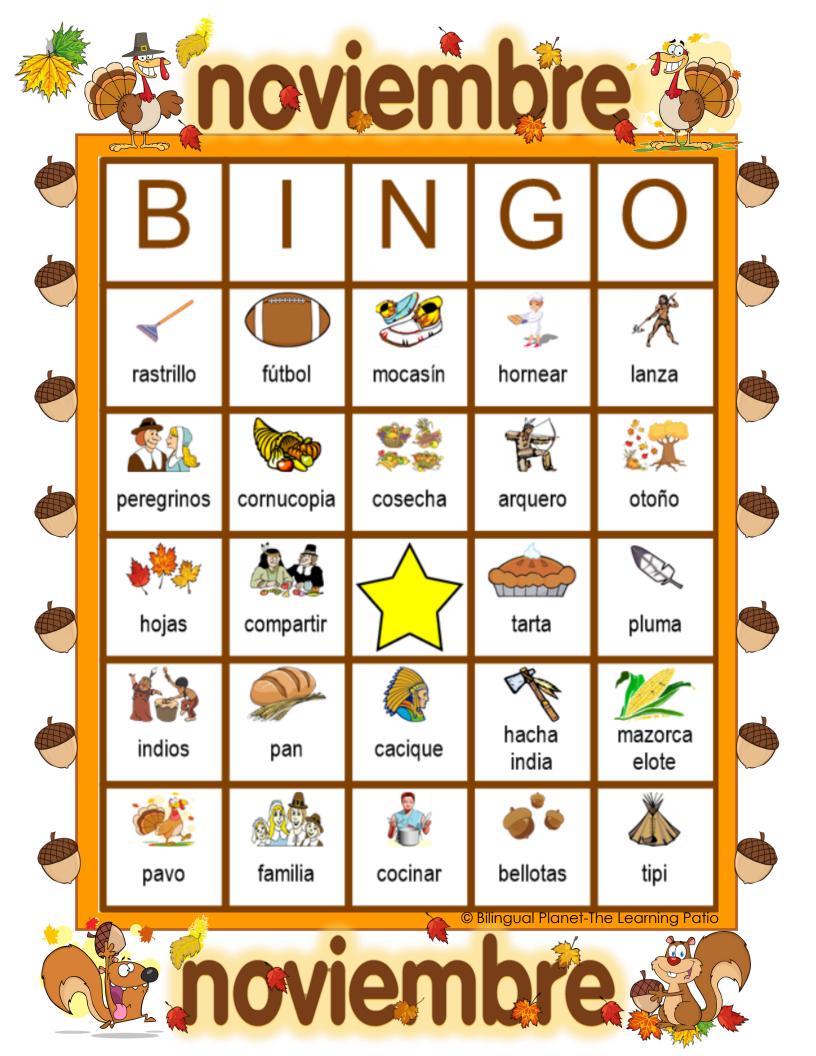

## BINGO - tarjetas de llamado noviembre

| tipi           | cosecha          | bisonte | indios     | peregrinos        |
|----------------|------------------|---------|------------|-------------------|
| lanza          | mazorca<br>elote | mocasín | pan        | familia           |
| arquero        | tarta            | hojas   | cacique    | pavo<br>guajolote |
| compartir      | fútbol           | hornear | bellotas   | otoño             |
| hacha<br>india | barco            | pluma   | cornucopia | rastrillo         |
| cocinar        |                  |         |            |                   |