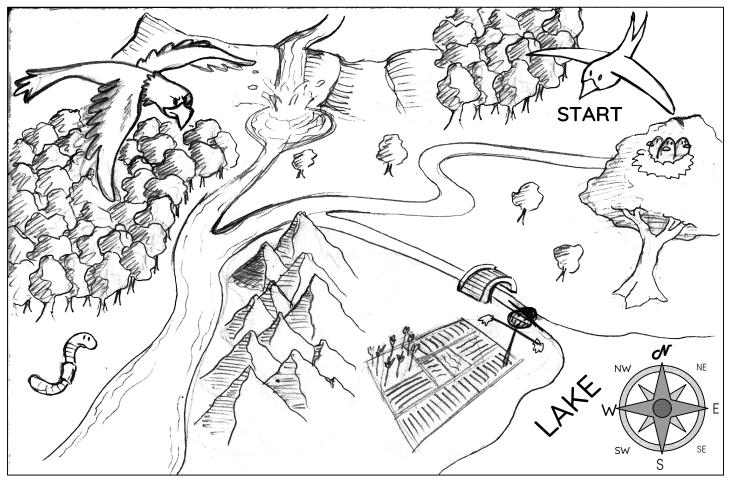

## **HELP THE BIRD!**

A bird wants to search for food for its chicks. Help him find food and go back to his nest. Draw the path in blue.

- 1. Go to the northern forest. Go through it.
- 2. Continue west to the waterfall.
- Follow south on the east side of the widest river to the mountains. Watch out for the eagle!
- 4. Cross the river and reach the south of the forest.
- You have found the worm! Color it orange.
- 6. It is time to return to the nest. Cross the river again to the east.
- 7. It borders the mountains to the south. Color the mountains brown.
- 8. Go north between the mountains and the farmland. Color the field yellow.
- 9. Turn east until you reach the lake.
- 10. Continue north until you reach the big tree.

Congratulations, you have found the nest! Welcome home!