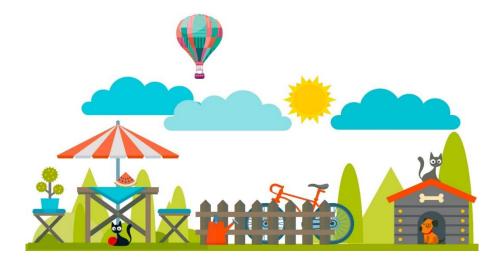

## Look at the picture and write the correct preposition on the line:

| 1. | The black cat is    | the table.    |
|----|---------------------|---------------|
| 2. | The bicycle is      | _ the fence.  |
| 3. | The balloon is      | _ the clouds. |
| 4. | The watermelon is   | the table.    |
| 5. | The sun is          | _the clouds.  |
| 6. | The watering can is | the fence.    |
| 7. | The dog is          | _his house.   |
| 8. | The ball is         | the cat.      |

9. The black cat is \_\_\_\_\_dog house.

10. The table is \_\_\_\_\_\_the chairs.

©thelearning patio