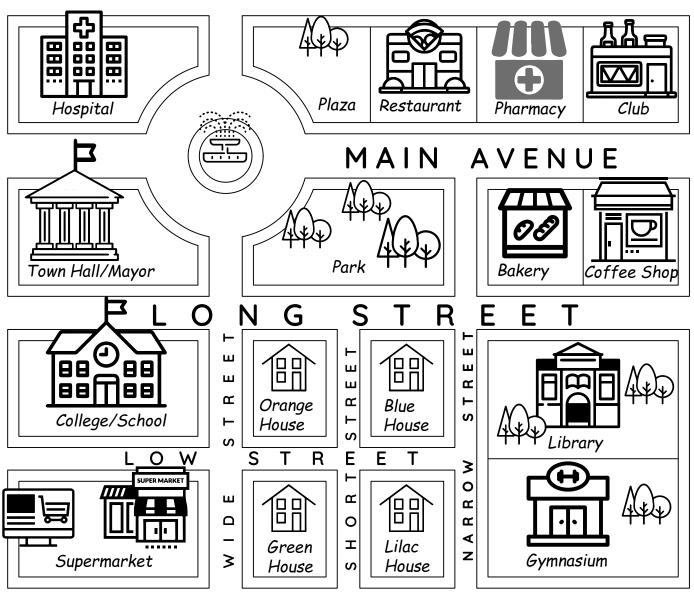

## PLACES IN THE CITY

- 1) Draw three trees on Main Avenue.
- 2) How many houses there are? There are \_\_\_\_\_ houses. Color each house its color.
- 3) Draw a student in front of the school.
- 4) Draw a traffic light at the crossroads of Wide Street and Long Street.
- 5) Draw a crosswalk between the hospital and the town hall.
- 6) Draw a blue route from the supermarket to the restaurant.
- 7) Color the place with lots of books red.
- 8) Color the place where sports is done yellow.
- 9) Where do you buy bread? In the \_\_\_\_\_\_.
- 10) What's next to the bakery? There is a\_\_\_\_\_