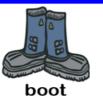

| snowman | snow    | hat      | ski     | ice    |
|---------|---------|----------|---------|--------|
| scarf   | boots   | earmuffs | blanket | gloves |
| jacket  | socks   | coał     | skates  | sled   |
| sweater | mittens | igloo    |         |        |

socks

scarf

snow

© thelearningpatio.com

hat

igloo

scarf

boot

igloo

ski

scarf

skates

boot

sled

gloves

coat

blanket

snow

© thelearningpatio.com

boot

igloo

ski

hat

sweater

ice

igloo

igloo

jacket

ski

mittens

snowman

boot

coat

hat

snow

scarf

blanket

snowman

sweater

igloo