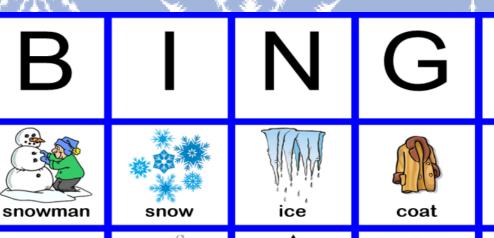

| snowman | snow    | hat      | ski     | ice    |
|---------|---------|----------|---------|--------|
| scarf   | boots   | earmuffs | blanket | gloves |
| jacket  | socks   | coał     | skates  | sled   |
| sweater | mittens | igloo    |         |        |