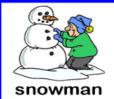

| snowman | snow    | hat      | ski     | ice    |
|---------|---------|----------|---------|--------|
| scarf   | boots   | earmuffs | blanket | gloves |
| jacket  | socks   | coał     | skates  | sled   |
| sweater | mittens | igloo    |         |        |

sled

snowman

skates

© thelearningpatio.com

ski

blanket

snow

snowman