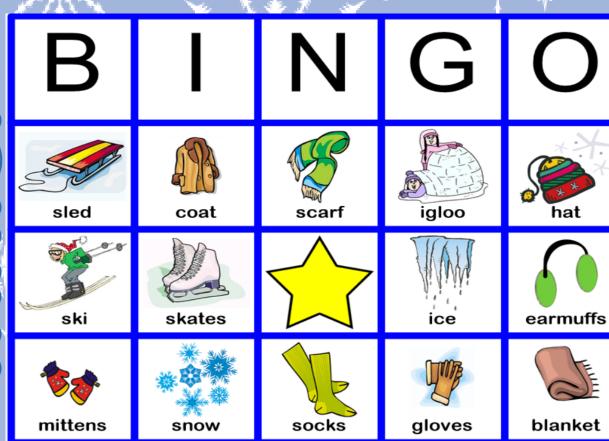

| snowman | snow    | hat      | ski     | ice    |
|---------|---------|----------|---------|--------|
| scarf   | boots   | earmuffs | blanket | gloves |
| jacket  | socks   | coał     | skates  | sled   |
| sweater | mittens | igloo    |         |        |