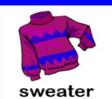

| snowman | snow    | hat      | ski     | ice    |
|---------|---------|----------|---------|--------|
| scarf   | boots   | earmuffs | blanket | gloves |
| jacket  | socks   | coał     | skates  | sled   |
| sweater | mittens | igloo    |         |        |