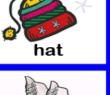

| snowman | snow    | hat      | ski     | ice    |
|---------|---------|----------|---------|--------|
| scarf   | boots   | earmuffs | blanket | gloves |
| jacket  | socks   | coał     | skates  | sled   |
| sweater | mittens | igloo    |         |        |

blanket

snow

© thelearningpatio.com

boot

igloo

ski

hat

sweater