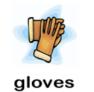

| snowman | snow    | hat      | ski     | ice    |
|---------|---------|----------|---------|--------|
| scarf   | boots   | earmuffs | blanket | gloves |
| jacket  | socks   | coał     | skates  | sled   |
| sweater | mittens | igloo    |         |        |

gloves

mittens

mittens

socks

sweater

sled

earmuffs

coat

jacket

skates

© thelearningpatio.com

coat

gloves

jacket

igloo

© thelearningpatio.com

igloo

ski

scarf

skates

boot

sled

gloves

coat

gloves

ski

igloo

mittens

sled

# socks

gloves

snow

blanket

earmuffs

mittens

earmuffs

hat