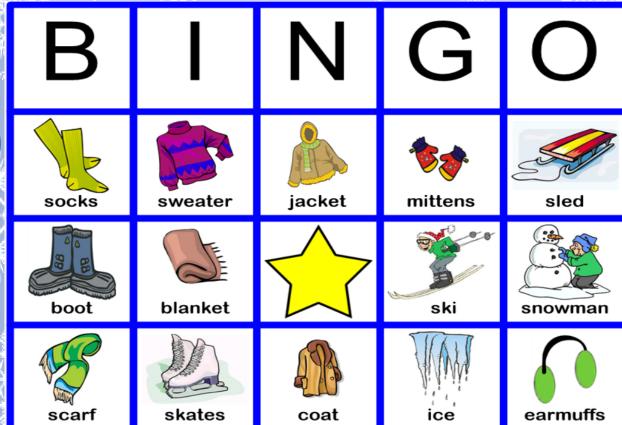

# **Winter BINGO Calling Cards**

- Cut the cards apart.
- The caller chooses a BINGO pattern.
- The caller selects a card at random.
- · Caller describes or shows the card.
- Players cover the picture on their board.
- Player calls out BINGO when pattern is completed.

## **Winter BINGO Calling Cards**

- Cut the cards apart.
- The caller chooses a BINGO pattern.
- The caller selects a card at random.
- · Caller reads or shows the word on the card.
- Players cover the word on their board.
- Player calls out BINGO when pattern is completed.

| snowman | snow    | hat      | ski     | ice    |
|---------|---------|----------|---------|--------|
| scarf   | boots   | earmuffs | blanket | gloves |
| jacket  | socks   | coał     | skates  | sled   |
| sweater | mittens | igloo    |         |        |