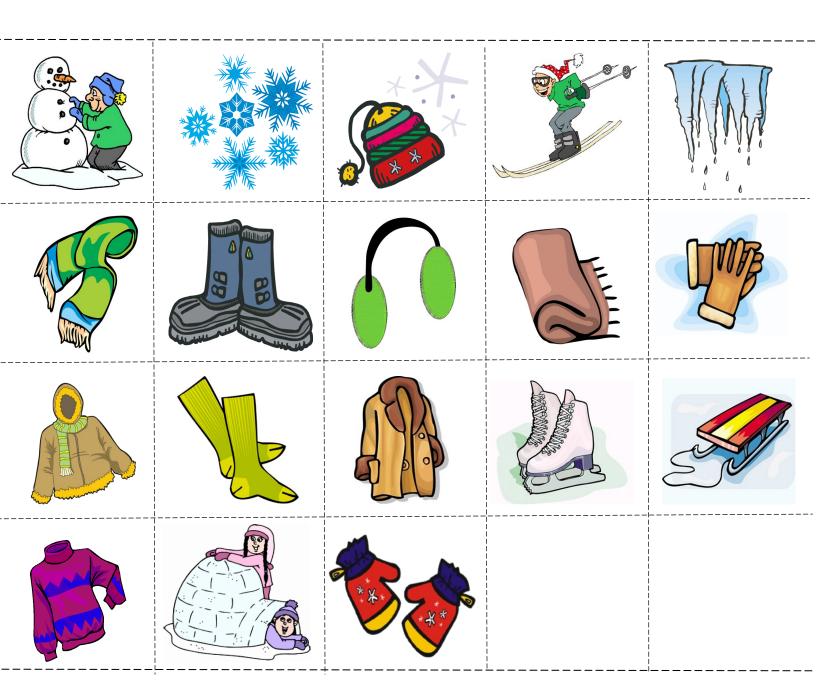

| snowman | snow    | hat      | ski     | ice    |
|---------|---------|----------|---------|--------|
| scarf   | boots   | earmuffs | blanket | gloves |
| jacket  | socks   | coał     | skates  | sled   |
| sweater | mittens | igloo    |         |        |