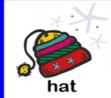

| snowman | snow    | hat      | ski     | ice    |
|---------|---------|----------|---------|--------|
| scarf   | boots   | earmuffs | blanket | gloves |
| jacket  | socks   | coał     | skates  | sled   |
| sweater | mittens | igloo    |         |        |

blanket

snow

© thelearningpatio.com

boot

igloo

ski

hat

sweater