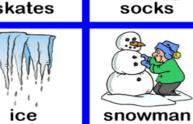

| snowman | snow    | hat      | ski     | ice    |
|---------|---------|----------|---------|--------|
| scarf   | boots   | earmuffs | blanket | gloves |
| jacket  | socks   | coał     | skates  | sled   |
| sweater | mittens | igloo    |         |        |

ice

© thelearningpatio.com

skates

skates

earmuffs

sweater

jacket

© thelearningpatio.com