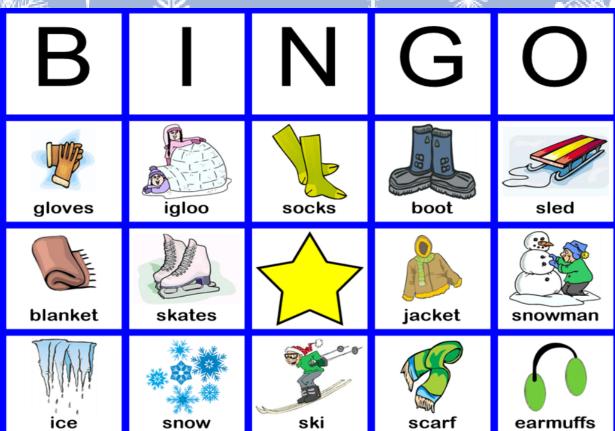

| snowman | snow    | hat      | ski     | ice    |
|---------|---------|----------|---------|--------|
| scarf   | boots   | earmuffs | blanket | gloves |
| jacket  | socks   | coał     | skates  | sled   |
| sweater | mittens | igloo    |         |        |