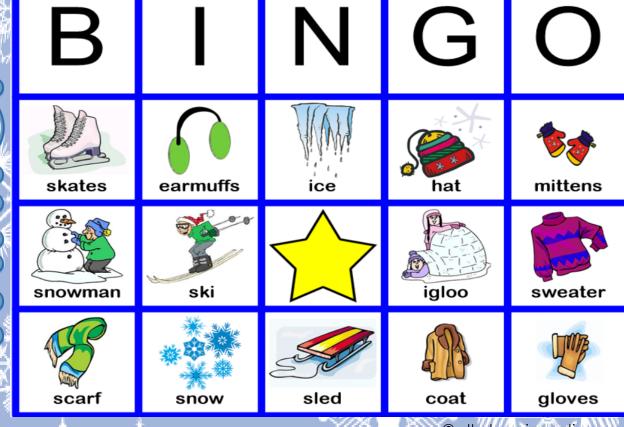

| snowman | snow    | hat      | ski     | ice    |
|---------|---------|----------|---------|--------|
| scarf   | boots   | earmuffs | blanket | gloves |
| jacket  | socks   | coał     | skates  | sled   |
| sweater | mittens | igloo    |         |        |