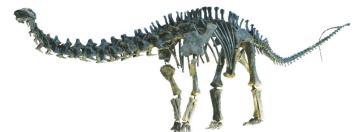

- 2. Why is it believed that Apatosaurus was herbivorous?
  - a. because of its enormous size
  - b. because of the length of its tail
  - c. because of the shape of its teeth
  - d. because of when it lived
- 3. What was missing from the Apatosaurus discovered in 1877?
  - a. head
  - b. feet
  - c. portions of the tail
  - d. All of the above were missing.

- 4. How much could an Apatosaurus weigh?
  - a. 23 centimeters
  - b. 23 meters
  - c. 23 tons
  - d. 23 volts
- 5. Experts think that the Apatosaurus could use its tail as a whip, making a loud sound with it.
  - a. True
  - b. False