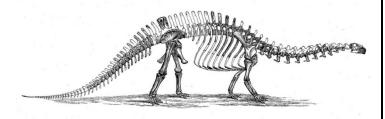

- 2. Why is it believed that Apatosaurus was herbivorous?
  - a. because of its enormous size
  - b. because of the length of its tail
  - c. because of the shape of its teeth
  - d. because of when it lived
- 3. What was missing from the Apatosaurus discovered in 1877?
  - a. head
  - b. feet
  - c. portions of the tail
  - d. All of the above were missing.

- 4. How much could an Apatosaurus weigh?
  - a. 23 centimeters
  - b. 23 meters
  - c. 23 tons
  - d. 23 volts
- 5. Experts think that the Apatosaurus could use its tail as a whip, making a loud sound with it.
  - a. True
  - b. False