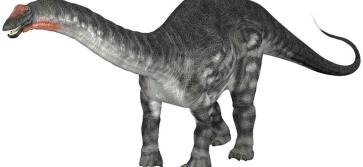

- 2. Why is it believed that Apatosaurus was herbivorous?
  - a. because of its enormous size
  - b. because of the length of its tail
  - c. because of the shape of its teeth
  - d. because of when it lived
- 3. What was missing from the Apatosaurus discovered in 1877?
  - a. head
  - b. feet
  - c. portions of the tail
  - d. All of the above were missing.

- 4. How much could an Apatosaurus weigh?
  - a. 23 centimeters
  - b. 23 meters
  - c. 23 tons
  - d. 23 volts
- 5. Experts think that the Apatosaurus could use its tail as a whip, making a loud sound with it.
  - a. True
  - b. False