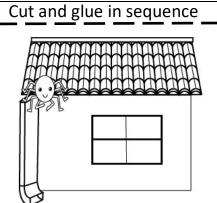

## The Itsy Bitsy Spider

| 1. Who is this story about?                 | 4. How many times did the spider go up? |  |  |
|---------------------------------------------|-----------------------------------------|--|--|
| ○ The rain                                  | One time                                |  |  |
| ○ A spider                                  | ○ Two times                             |  |  |
| ◯ The sun                                   | ○ Three times                           |  |  |
| 2. What caused the spider to be washed out? | 5. Which pair of words rhyme?           |  |  |
| ○ The wind                                  | ○ spider spout                          |  |  |
| ○ The sun                                   | ○ rain cloud                            |  |  |
| ◯ The rain                                  | out out                                 |  |  |
| 3. What happened when it rained?            | 6. What happened at the end?            |  |  |
| OThe spider ran away.                       | The spider went up the waterspout agair |  |  |
| OThe spider got washed out.                 | It started to rain.                     |  |  |
| The spider drowned.                         | The sun came up.                        |  |  |