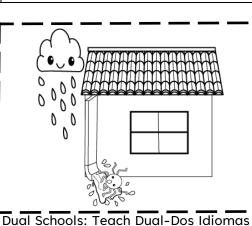

## The Itsy Bitsy Spider

| 1. Who is this story about?                 | 4. How many times did the spider go up? |  |  |
|---------------------------------------------|-----------------------------------------|--|--|
| ○ The rain                                  | One time                                |  |  |
| ○ A spider                                  | ○ Two times                             |  |  |
| ◯ The sun                                   | ○ Three times                           |  |  |
| 2. What caused the spider to be washed out? | 5. Which pair of words rhyme?           |  |  |
| ○ The wind                                  | ○ spider spout                          |  |  |
| ○ The sun                                   | ○ rain cloud                            |  |  |
| ◯ The rain                                  | out out                                 |  |  |
| 3. What happened when it rained?            | 6. What happened at the end?            |  |  |
| OThe spider ran away.                       | The spider went up the waterspout agair |  |  |
| OThe spider got washed out.                 | It started to rain.                     |  |  |
| The spider drowned.                         | The sun came up.                        |  |  |