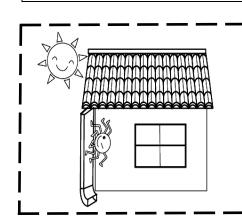

## The Itsy Bitsy Spider

| 1. Who is this story about?                 | 4. How many times did the spider go up? |  |  |
|---------------------------------------------|-----------------------------------------|--|--|
| ○ The rain                                  | One time                                |  |  |
| ○ A spider                                  | ○ Two times                             |  |  |
| ◯ The sun                                   | ○ Three times                           |  |  |
| 2. What caused the spider to be washed out? | 5. Which pair of words rhyme?           |  |  |
| ○ The wind                                  | ○ spider spout                          |  |  |
| ○ The sun                                   | ○ rain cloud                            |  |  |
| ◯ The rain                                  | out out                                 |  |  |
| 3. What happened when it rained?            | 6. What happened at the end?            |  |  |
| OThe spider ran away.                       | The spider went up the waterspout agair |  |  |
| OThe spider got washed out.                 | It started to rain.                     |  |  |
| The spider drowned.                         | The sun came up.                        |  |  |